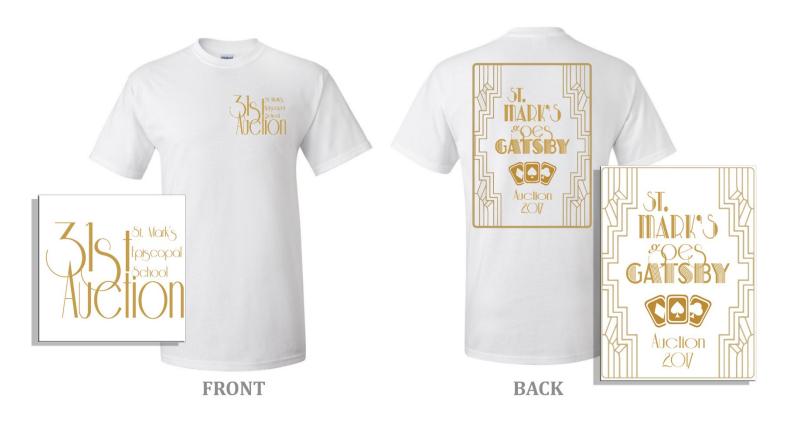

## ST. MARK'S AUCTION T-SHIRT ORDER FORM

|          |                                                                                                                             | Telephone: Teacher Name:                                                                                          |                                                                                                                                                                                       |
|----------|-----------------------------------------------------------------------------------------------------------------------------|-------------------------------------------------------------------------------------------------------------------|---------------------------------------------------------------------------------------------------------------------------------------------------------------------------------------|
|          | Teacher Name                                                                                                                |                                                                                                                   |                                                                                                                                                                                       |
|          |                                                                                                                             |                                                                                                                   |                                                                                                                                                                                       |
| Quantity | All students may wear these t-shirts on Thursdays throughout the school year paired with uniform shorts, skort or trousers. | ADULT - \$20.00 each                                                                                              | <u>Quantit</u>                                                                                                                                                                        |
|          |                                                                                                                             | Small                                                                                                             |                                                                                                                                                                                       |
|          |                                                                                                                             | Medium                                                                                                            |                                                                                                                                                                                       |
|          |                                                                                                                             | Large                                                                                                             |                                                                                                                                                                                       |
|          |                                                                                                                             | X-Large                                                                                                           |                                                                                                                                                                                       |
|          |                                                                                                                             | XX-Large                                                                                                          |                                                                                                                                                                                       |
|          |                                                                                                                             | TOTAL                                                                                                             |                                                                                                                                                                                       |
|          |                                                                                                                             | All students may wear these t-shirts on Thursdays throughout the school year paired with uniform shorts, skort or | All students may wear these t-shirts on Thursdays throughout the school year paired with uniform shorts, skort or trousers.  ADULT - \$20.00 each Small Medium Large X-Large XX-Large |